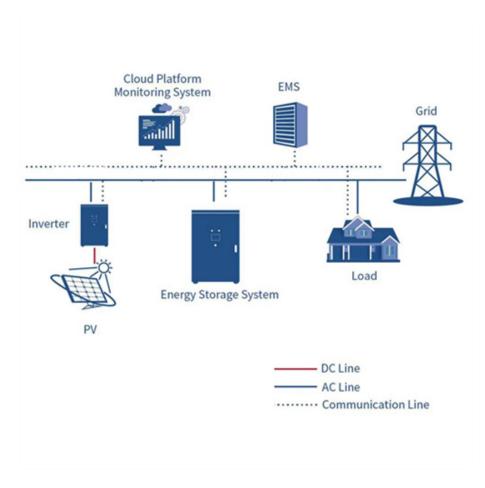

ta a un inverter solare è troppo bassa, l"inverter solare

# **SOLAR** Pro.

# Reset inverter huawei

genera un allarme di Bassa resistenza di isolamento. Le possibili cause sono le seguenti: Reimpostazione della ...

PV inverters are unable to power on. 1. Use a multimeter to check whether PV modules are energized, whether the DC switch is turned on, and whether AC power is detected. 2. Check ...

Definition. NETCONF provides mechanisms to add, modify, delete, and query the configurations of network devices, and obtain the network device status. With NETCONF, ...

o SDongleA-05 (Dongle for short) is a smart communications expansion module that works with Huawei inverters to implement communication between inverters and the management system ...

Web: https://www.bardzyndzalek.olsztyn.pl