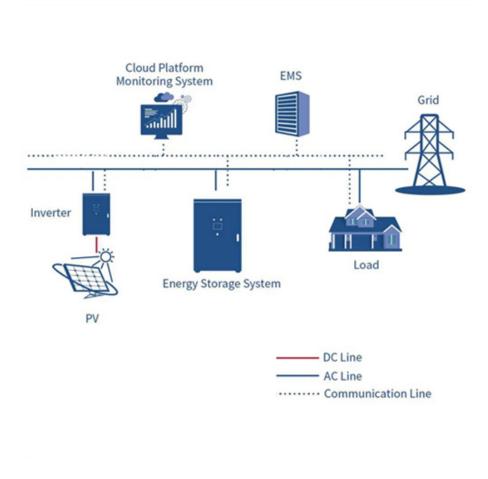

r integrated product with rechargeable lithium-ion batteries. It offers high energy density, long service life, and efficient energy release for over 2 hours. ... EnerC+ container integrates ...

# **SOLAR** PRO. Catl Ifp battery datasheet

SAFE & RELIABLE Two-level short-circuit protection, graded fast current limiting Fool-proof, anti-reverse connection design, safer installation and maintenance Patented air ...

Get detailed operating instructions, technical specifications of all cells with LiFePO4, NMC, LTO battery cell datasheet, product specification.

CATL LFP CB260 3.2V 150AH LiFePO4 Battery Prismatic Cell. Nominal Capacity: 150Ah. Voltage nominal: 3.2V. Chemistry: LiFePO4 (lithium ion phosphate) Operating Voltage:2.5V~3.65V Internal ...

Web: https://www.bardzyndzalek.olsztyn.pl