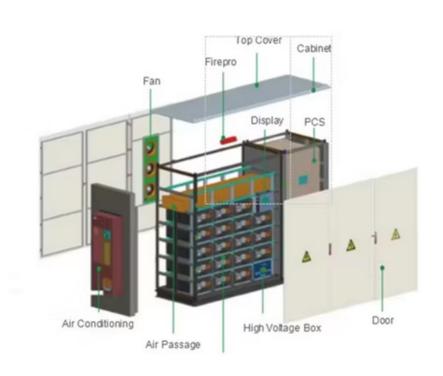

exciting part specific to EV ownership: choosing the right home charging station. While it may seem complex, this guide will break it down for you step by step. ...

Buy JuiceBox 32 Smart Electric Vehicle (EV) Charging Station with WiFi - 32 amp Level 2 EVSE, 25-Foot Cable, UL and Energy Star Certified, Indoor/Outdoor Use (NEMA 14-50 Plug, Gray): Charging Stations - ...

It"ll happily charge your vehicle at 7.4kW and it"s an interesting quirk being able to keep tabs on progress using the 4.3-inch LCD screen on the front of the unit.

Buy Level 2 Portable EV Charger J1772,25ft ETL Listed Ev Level 2 Charging Cable,40A 9.6KW Fast Charging, Electric Vehicle Charging Station,APP WiFi Control,6A-40A Adjustable,NEMA 14-50 Plug: Charging Stations - ...

Web: https://www.bardzyndzalek.olsztyn.pl