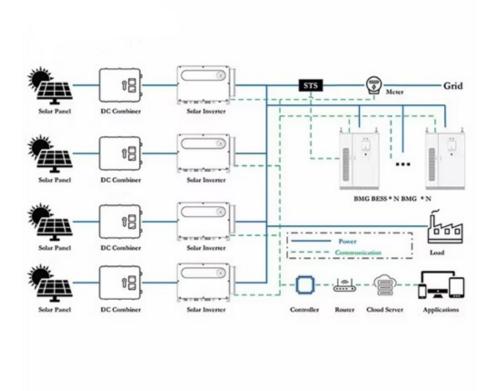

Deye 16kw hybrid inverter is an innovative and intelligent solar hybrid inverter that provides solar energy for houses and commercial buildings. This 16kw Deye hybrid inverter supports on-grid and off-grid power to protect your investment ...

The Deye 16kW Hybrid Solar Inverter is a state-of-the-art solar inverter designed to optimize solar power

## SOLAR PRO. 16kw deye hybrid inverter

generation and consumption. It is an all-in-one solution that integrates a solar inverter, battery charger, and battery ...

Deye Inverter Hybrid 16kW 48V SUN-16K-SG01LP1-EU. 100% unbalanced output, each phase; Max. Shop our Inverters Range HERE. If this product is purchased and no stock is available, our team will contact you with ...